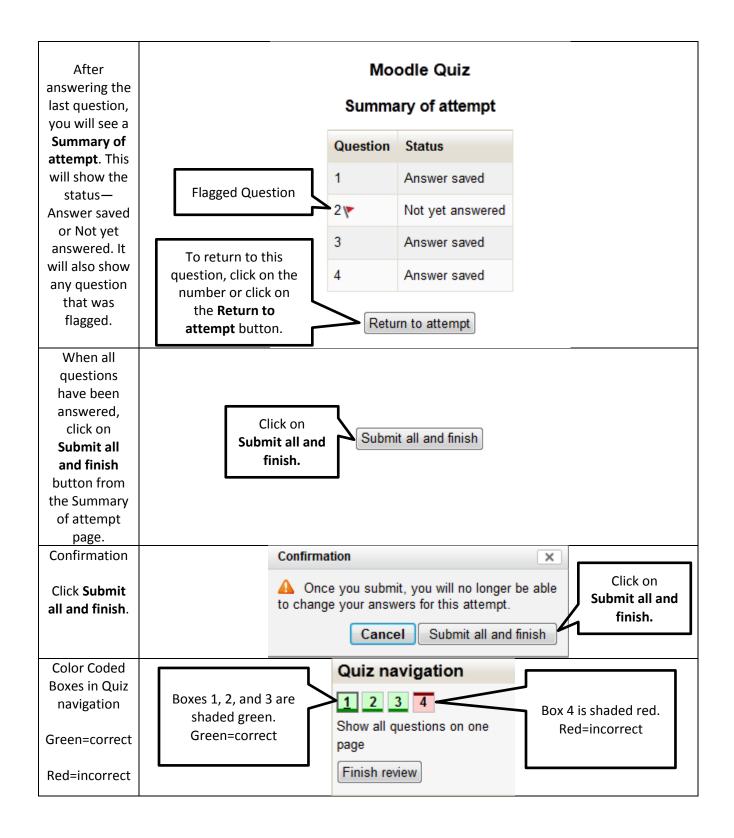

## How to Take a Quiz

| Question 1<br>Correct<br>answer is d<br>indicated by<br>the green<br>shading and<br>the green<br>check mark.                          |                                   | Question 1<br>Correct<br>Mark 1.00 o<br>1.00    |                          | McMurry University is<br>Select one:<br>a. Austin, Texas<br>b. Albany, Texas<br>c. Abilene, Kansa<br>d. Abilene, Texas | s            |                |        |  |
|---------------------------------------------------------------------------------------------------------------------------------------|-----------------------------------|-------------------------------------------------|--------------------------|------------------------------------------------------------------------------------------------------------------------|--------------|----------------|--------|--|
| Question 4<br>Incorrect<br>answer was d<br>indicated by<br>the red<br>shading and<br>the red X.                                       |                                   | Question 4<br>Incorrect<br>Mark 0.00 of<br>1.00 | out of                   | McMurry was founded in<br>Select one:<br>a. 1923<br>b. 1920<br>c. 1925<br>d. 1903                                      |              |                |        |  |
| Summary of<br>your previous<br>attempts                                                                                               | Summary of your previous attempts |                                                 |                          |                                                                                                                        |              |                |        |  |
|                                                                                                                                       |                                   | Attempt                                         | State                    |                                                                                                                        | Marks / 4.00 | Grade / 100.00 | Review |  |
| This page will<br>show you<br>your Grade.                                                                                             |                                   | 1                                               | Finished<br>Submitted Tu | esday, September 18, 2012, 11:58 AM                                                                                    | 3.00         | 75.00          | Review |  |
|                                                                                                                                       |                                   |                                                 |                          |                                                                                                                        |              | Grade          |        |  |
| Depending on<br>how the<br>instructor set<br>up the quiz,<br>you may<br><b>Re-attempt</b><br><b>quiz</b> to<br>improve your<br>grade. | [                                 | Cl<br><b>Re-atter</b>                           | ick<br>npt quiz          | Re-attem                                                                                                               | pt quiz      |                |        |  |