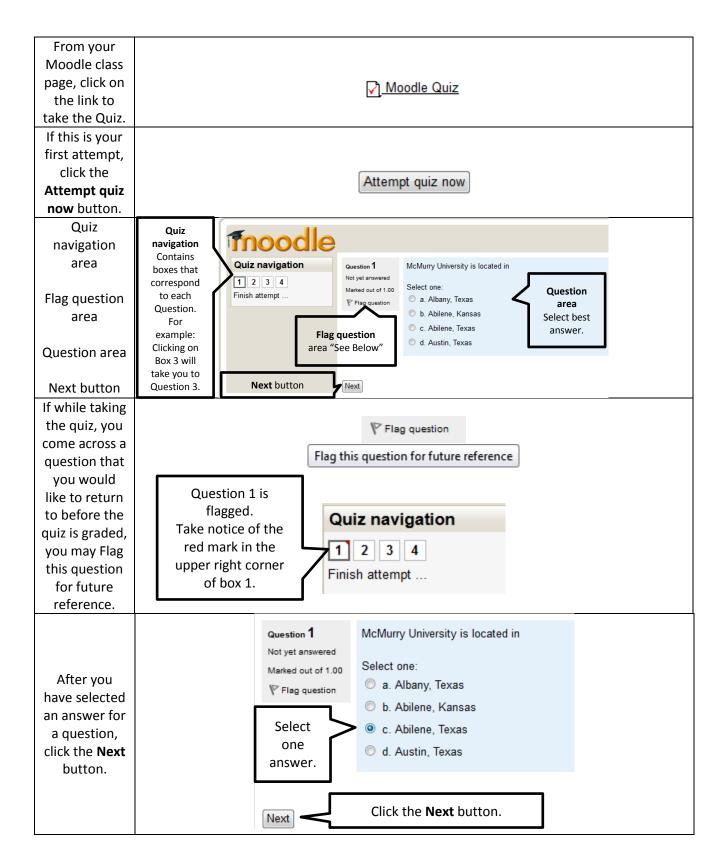

## How to Take a Quiz

| Question 1<br>Correct<br>answer is d<br>indicated by<br>the green<br>shading and<br>the green<br>check mark.                          |                                   | Question 1<br>Correct<br>Mark 1.00 o<br>1.00    |                          | McMurry University is<br>Select one:<br>a. Austin, Texas<br>b. Albany, Texas<br>c. Abilene, Kansa<br>d. Abilene, Texas | s            |                |        |  |
|---------------------------------------------------------------------------------------------------------------------------------------|-----------------------------------|-------------------------------------------------|--------------------------|------------------------------------------------------------------------------------------------------------------------|--------------|----------------|--------|--|
| Question 4<br>Incorrect<br>answer was d<br>indicated by<br>the red<br>shading and<br>the red X.                                       |                                   | Question 4<br>Incorrect<br>Mark 0.00 of<br>1.00 | out of                   | McMurry was founded in<br>Select one:<br>a. 1923<br>b. 1920<br>c. 1925<br>d. 1903                                      |              |                |        |  |
| Summary of<br>your previous<br>attempts                                                                                               | Summary of your previous attempts |                                                 |                          |                                                                                                                        |              |                |        |  |
|                                                                                                                                       |                                   | Attempt                                         | State                    |                                                                                                                        | Marks / 4.00 | Grade / 100.00 | Review |  |
| This page will<br>show you<br>your Grade.                                                                                             |                                   | 1                                               | Finished<br>Submitted Tu | esday, September 18, 2012, 11:58 AM                                                                                    | 3.00         | 75.00          | Review |  |
|                                                                                                                                       |                                   |                                                 |                          |                                                                                                                        |              | Grade          |        |  |
| Depending on<br>how the<br>instructor set<br>up the quiz,<br>you may<br><b>Re-attempt</b><br><b>quiz</b> to<br>improve your<br>grade. | [                                 | Cl<br><b>Re-atter</b>                           | ick<br>npt quiz          | Re-attem                                                                                                               | pt quiz      |                |        |  |